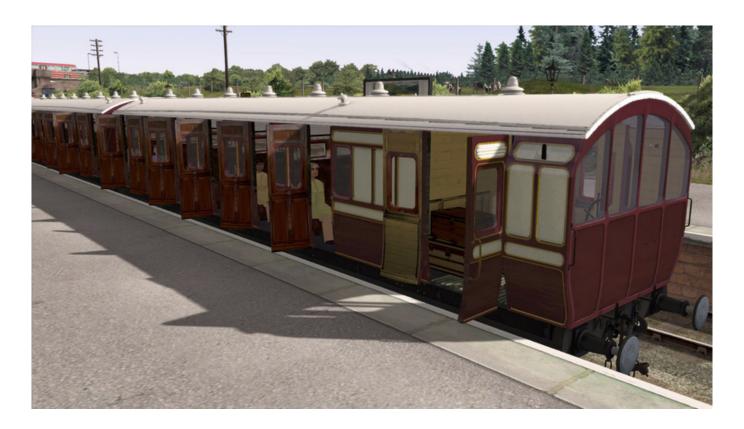

## **About This Content**

Why not try these classic carriages, built between 1896 and 1898 to the design of John McIntosh - the Locomotive Superintendent of the Caledonian Railway. This was the second generation of 45 foot coaches with higher arc roofs due to a redesign of the gas lamp flues, making them shorter. These carriages were intended to replace earlier non-bogic carriages. As built they were gas lit and stayed this way well into the 20th century. They were common all over the Caledonian system, mainly on branch and suburban trains. There was no provision for passenger emergency braking, but this was thankfully retrospectively fitted in the early 1900's!

After the grouping in 1923 they were gradually repainted into the LMS full panel livery. These coaches lasted in passenger service until the late 1930's when all were withdrawn.

This pack depicts the carriages in their original 'Caledonian Railway' colours.

## **Key Features**

The Caledonian Railway 45ft Non-Corridor - Caledonian Railway for TS Marketplace includes the following coach types:

- Beautifully recreated carriages (interior and exterior) in the Caledonian Railway colours
- The following coach types: