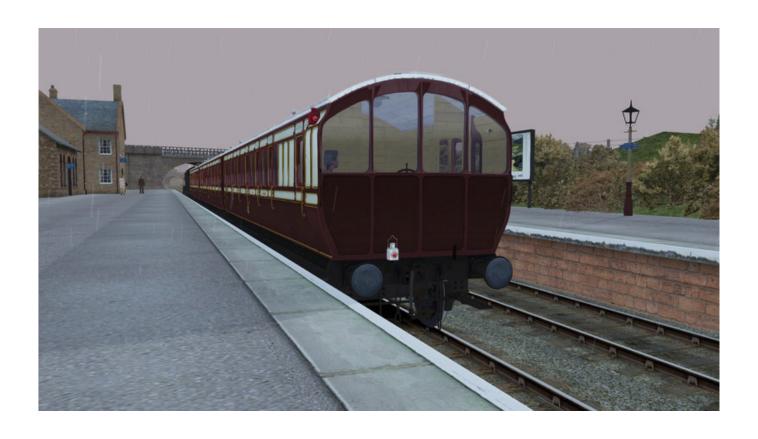

## **About This Content**

Why not try these classic carriages, built between 1896 and 1898 to the design of John McIntosh - the Locomotive Superintendent of the Caledonian Railway. This was the second generation of 45 foot coaches with higher arc roofs due to a redesign of the gas lamp flues, making them shorter. These carriages were intended to replace earlier non-bogic carriages. As built they were gas lit and stayed this way well into the 20th century. They were common all over the Caledonian system, mainly on branch and suburban trains. There was no provision for passenger emergency braking, but this was thankfully retrospectively fitted in the early 1900's!

## **Key Features**

The Caledonian Railway 45ft Non-Corridor - Caledonian Railway for TS Marketplace includes the following coach types:

- Beautifully recreated carriages (interior and exterior) in the Caledonian Railway colours
- The following coach types: