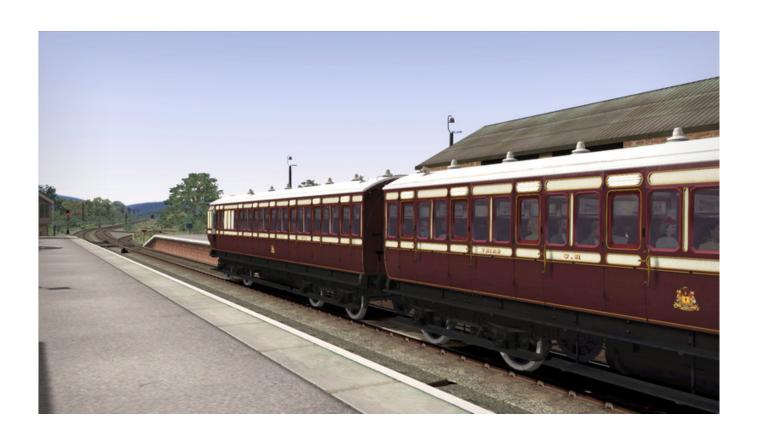

After the grouping in 1923 they were gradually repainted into the LMS full panel livery. These coaches lasted in passenger service until the late 1930's when all were withdrawn.

This pack depicts the carriages in their original 'Caledonian Railway' colours.

## **Key Features**

The Caledonian Railway 45ft Non-Corridor - Caledonian Railway for TS Marketplace includes the following coach types:

- Beautifully recreated carriages (interior and exterior) in the Caledonian Railway colours
- The following coach types: