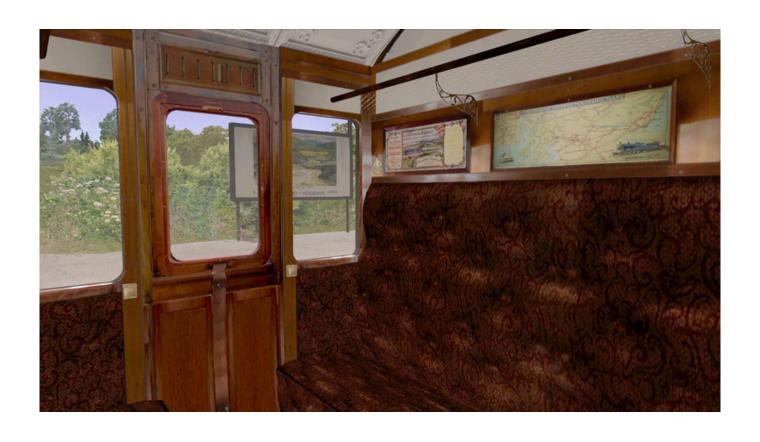

## **Key Features**

The Caledonian Railway 45ft Non-Corridor - Caledonian Railway for TS Marketplace includes the following coach types:

- Beautifully recreated carriages (interior and exterior) in the Caledonian Railway colours
- The following coach types: